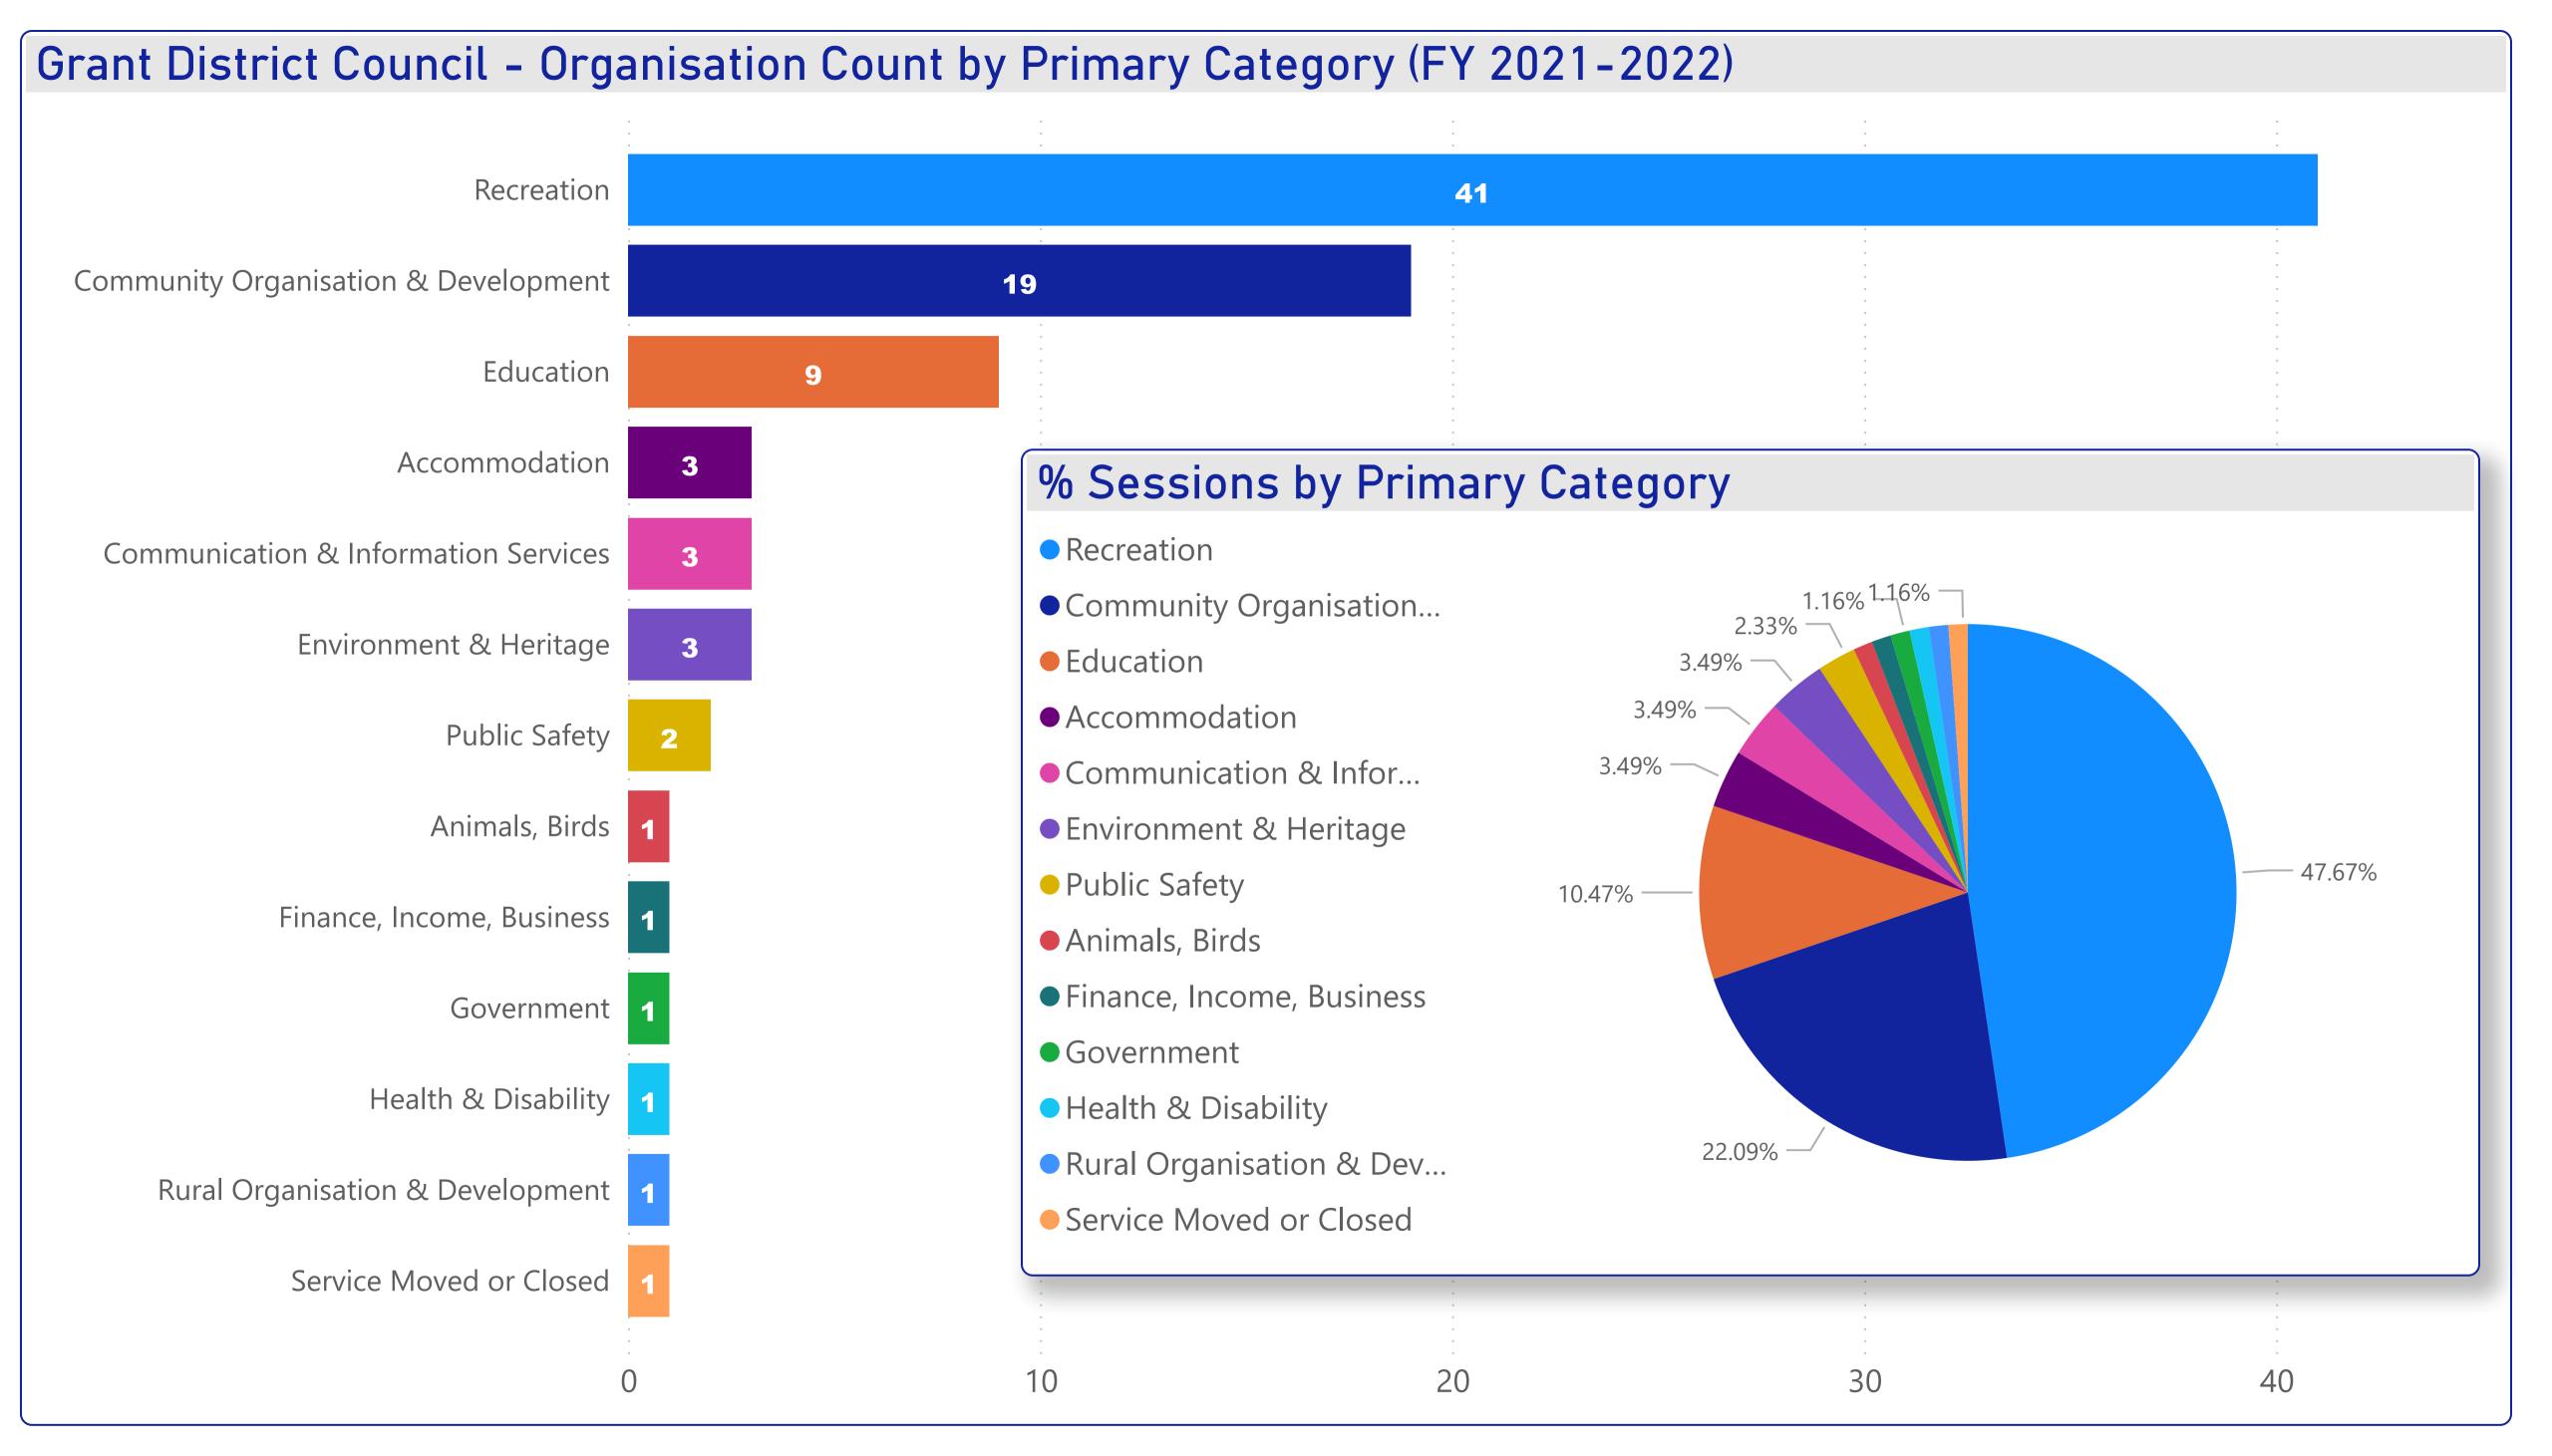

## FY 2021-2022 Sum of Sessions Organisation Name Primary Category, Organisation Name Agricultural Bureau - Mil Lel 20 Accommodation Allabout Squares Square Dancing Animals, Birds Allabout Squares Square Dancing (In Recess) Communication & Information Services Allendale Cricket Club Community Organisation & Development Allendale East Area School Education Allendale East Public Hall 33 Environment & Heritage Allendale East Soldiers Memorial Park Inc. Finance, Income, Business Allendale East Tennis Club Government Blackfellows Caves & Combined Professional Fishermans Health & Disability Borderline Speedway Burrungule Park Paintball Public Safety Carpenter Rocks Progress Association 33 Recreation Compton Soldiers Memorial Hall Rural Organisation & Development Country Fire Service - Kingsley Service Moved or Closed **1788** $^{\vee}$ **Total**