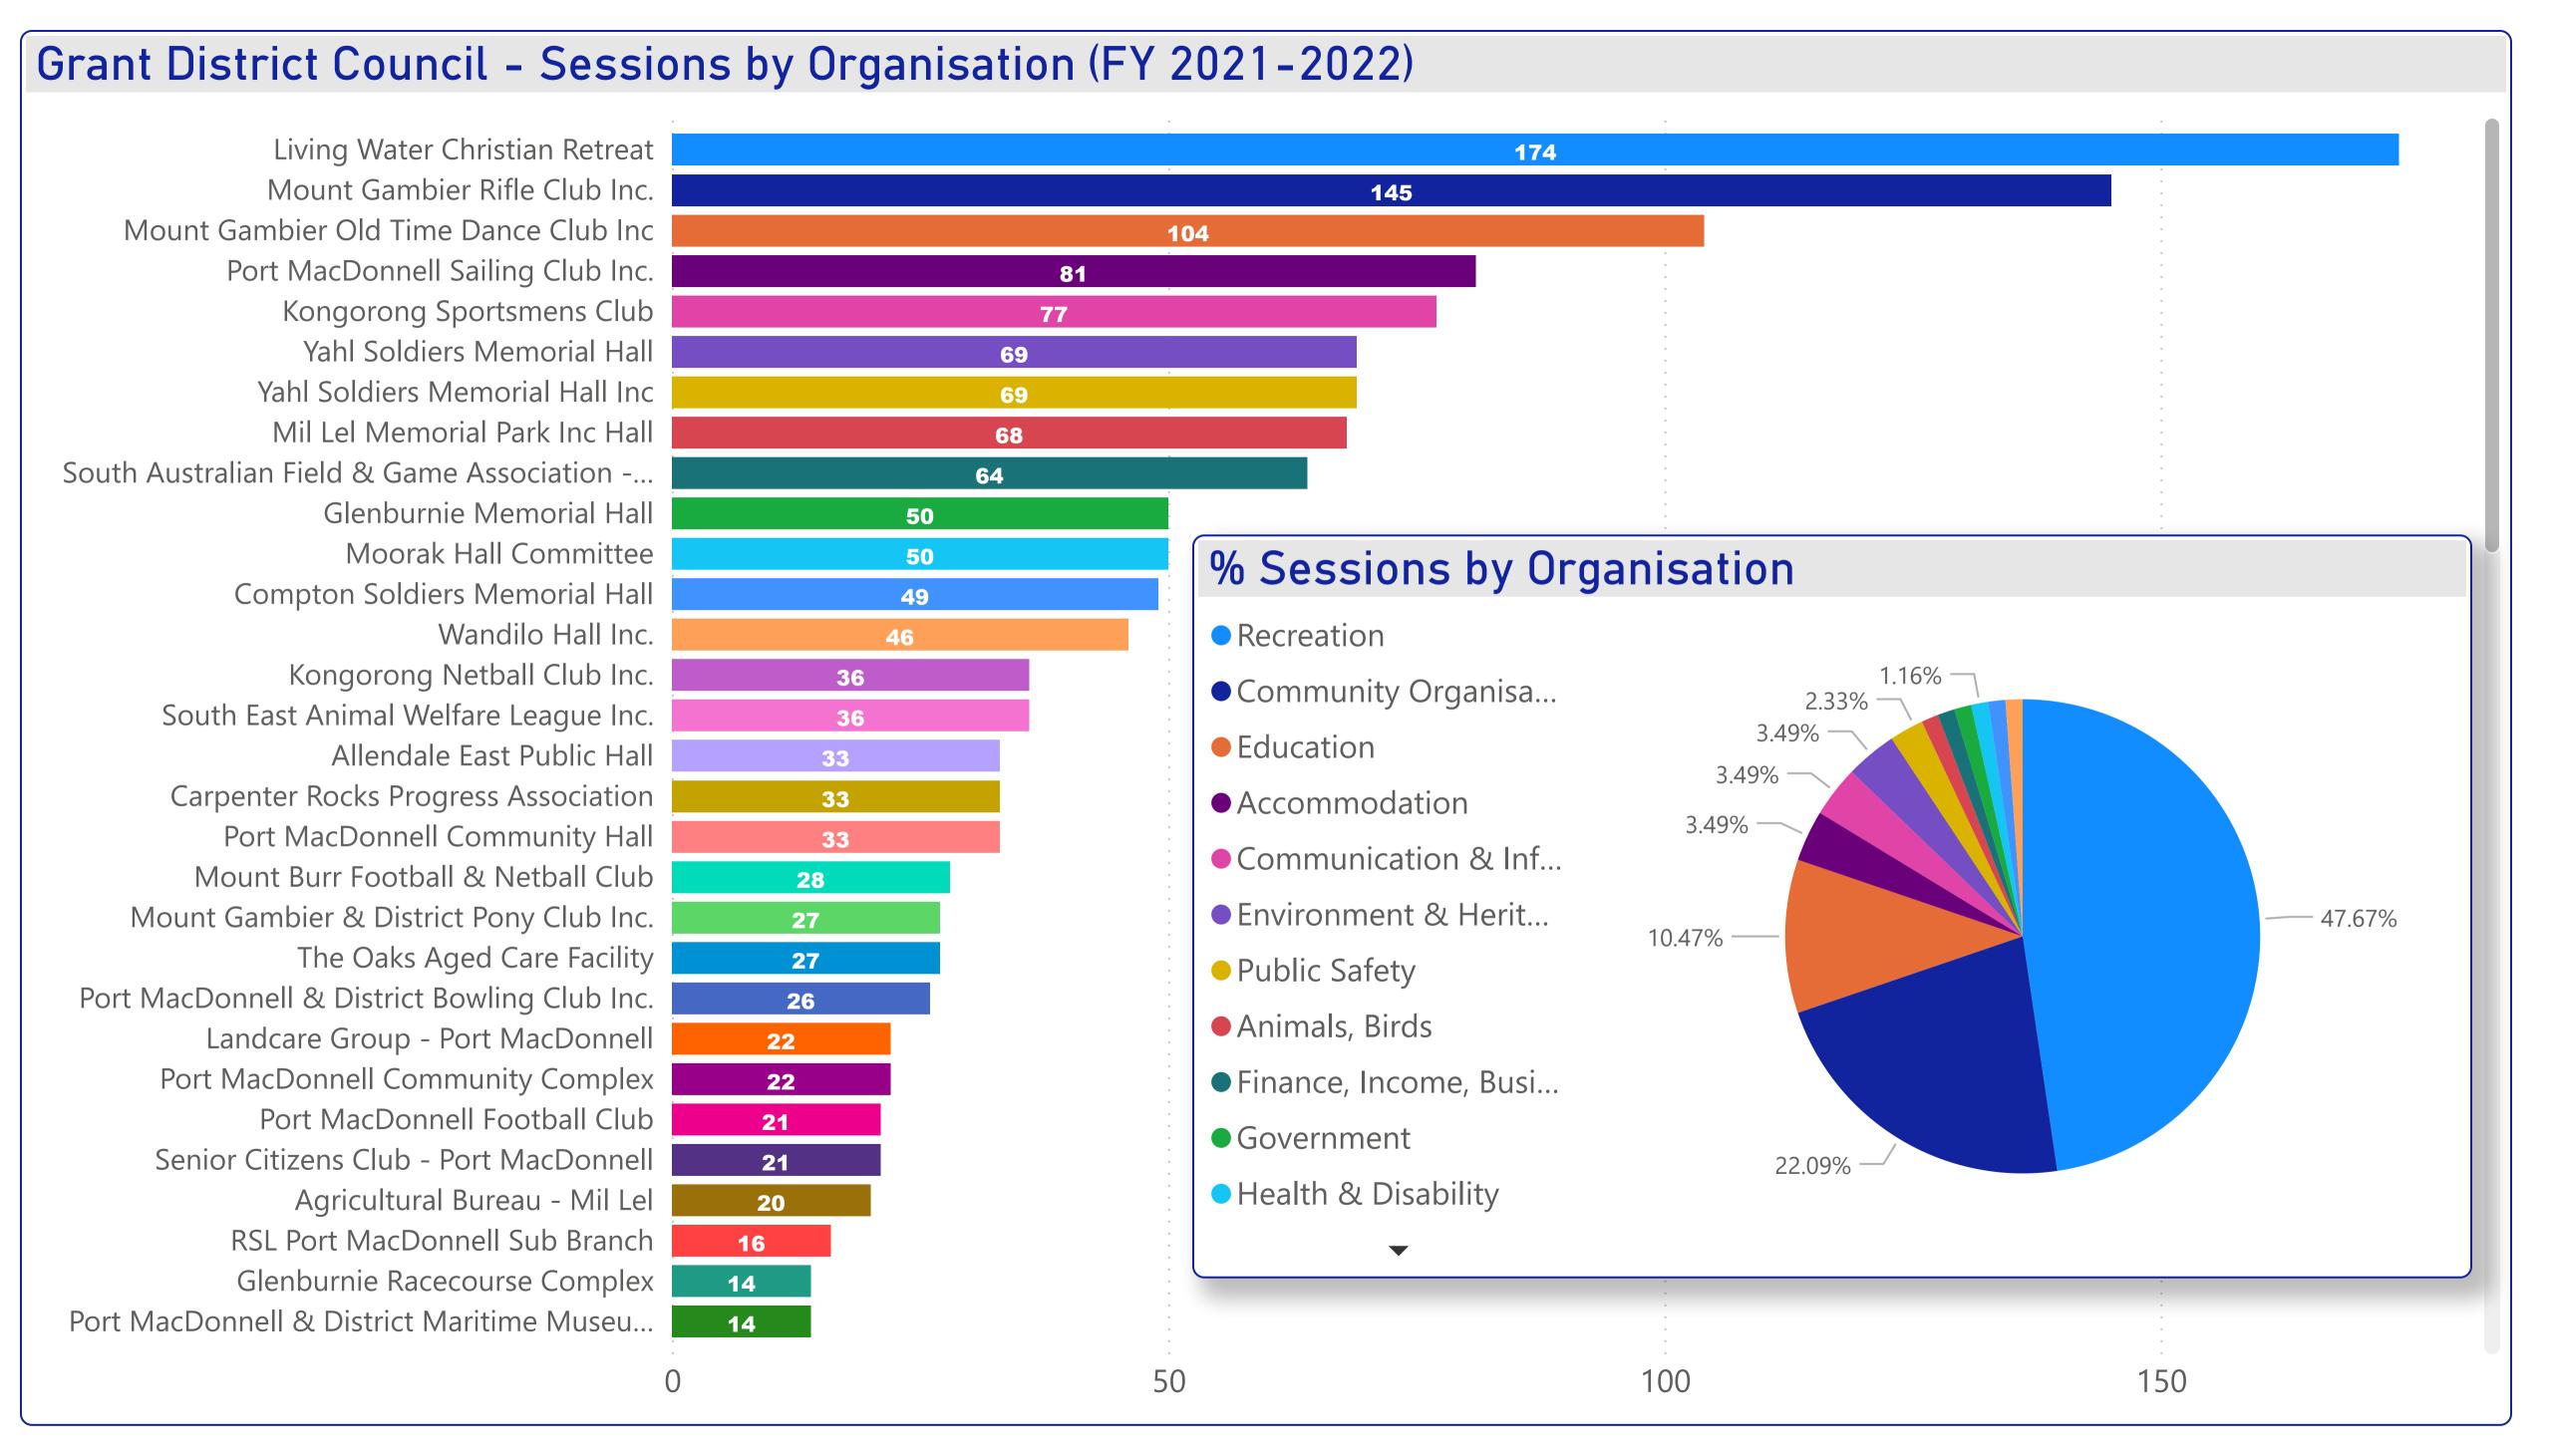

## FY 2021-2022 Sum of Sessions Organisation Name Primary Category, Organisation Name Agricultural Bureau - Mil Lel 20 Accommodation Allabout Squares Square Dancing Animals, Birds Allabout Squares Square Dancing (In Recess) Communication & Information Services Allendale Cricket Club Community Organisation & Development Allendale East Area School Education Allendale East Public Hall 33 Environment & Heritage Allendale East Soldiers Memorial Park Inc. Finance, Income, Business Allendale East Tennis Club Government Blackfellows Caves & Combined Professional Fishermans Health & Disability Borderline Speedway Burrungule Park Paintball Public Safety Carpenter Rocks Progress Association 33 Recreation Compton Soldiers Memorial Hall Rural Organisation & Development Country Fire Service - Kingsley Service Moved or Closed **1788** $^{\vee}$ **Total**